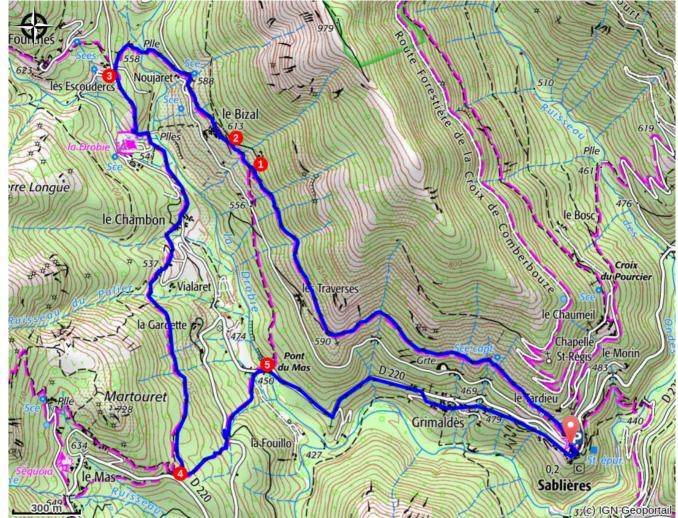

## Trek

**Departure** : Town Hall, Sablières **Arrival** : Town Hall, Sablières

Markings : ☐ PR Cities : 1. SABLIERES

P - Take the path opposite the Town Hall towards the weather station until you reach Le Bizal Bas

- 1. **Le Bizal Bas** Follow Montselgues 9,9 km. Continue to Le Bizal
- 2. **Le Bizal** Follow Montselgues 9,7 km. Continue along the path. Go right at the crossroads. Just after the bend, leave the road and take a path down to the left. Continue to Les Escouders.
- 3. Les Escouders Follow Le Mas 3,1 km. Continue along the road and then take the path down towards the campsite; cross through the campsite and take the path that follows the Drobie River. On the road, go left. After the first houses, carry on along the path on your right. Pass through several hamlets and then the path takes you through a chestnut forest until you reach Martouret.
- 4. \* Martouret Follow Sablières 3,1 km. Continue along the path that goes down through the forest, and, once on the road, go left before leaving the road to take a path to Pont du Mas.
- 5. Le Pont du Mas Follow Sablières 1,8 km. Continue on the road until you get to the hamlet of Grimaldès. Take the road that goes down on your right, then take the path through the middle of the hamlet. Carry on to Sablières to return to the start point.

Variant: at "Le Bizal Bas" crossroads, you can go straight to "Le Pont du Mas" by taking the path on the left.

How to come?