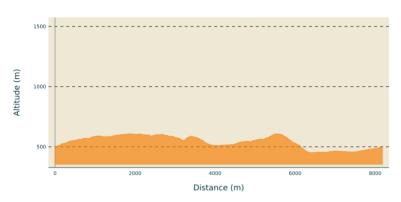

## Le Chemin de Traverse

PAYS BEAUME DROBIE - SABLIERES



#### **Altimetric profile**



Min elevation 451 m Max elevation 607 m

#### **Useful information**

Practice: Hike

Duration: 3 h

Length: 8.2 km

Trek ascent: 333 m

Difficulty: Medium

Type: Loop

Themes: Patrimoine bâti, Lac - Rivière -

Cascade

## Trek

**Departure** : Town Hall, Sablières **Arrival** : Town Hall, Sablières

Markings : ☐ PR Cities : 1. SABLIERES

P - Take the path opposite the Town Hall towards the weather station until you reach Le Bizal Bas

- 1. **Le Bizal Bas** Follow Montselgues 9,9 km. Continue to Le Bizal
- 2. **Le Bizal** Follow Montselgues 9,7 km. Continue along the path. Go right at the crossroads. Just after the bend, leave the road and take a path down to the left. Continue to Les Escouders.
- 3. Les Escouders Follow Le Mas 3,1 km. Continue along the road and then take the path down