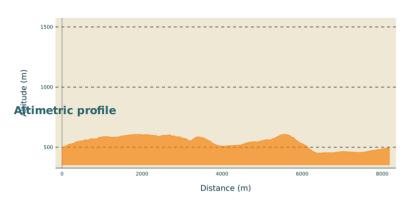

# Le Chemin de Traverse

PAYS BEAUME DROBIE - SABLIERES

Min elevation 451 m Max elevation 607 m

#### Useful information

Practice: Hike

Duration: 3 h

Length: 8.2 km

Trek ascent: 333 m

Difficulty: Medium

Type: Loop

Themes: Patrimoine bâti, Lac - Rivière -