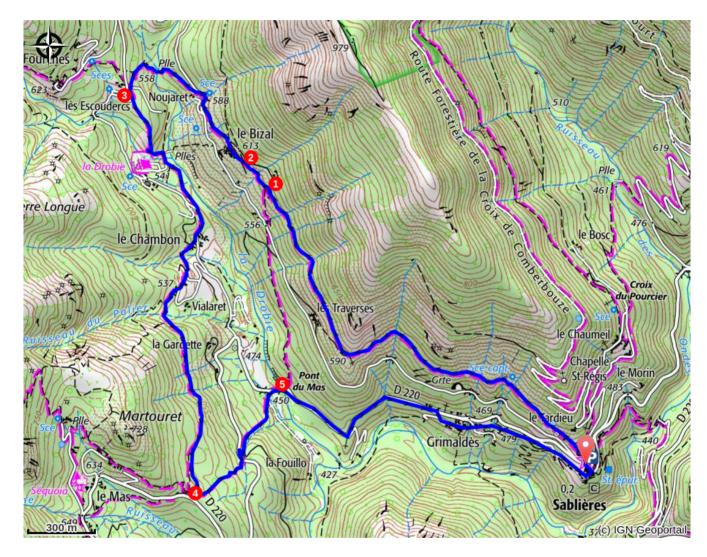

## **Trek**

**Departure** : Town Hall, Sablières **Arrival** : Town Hall, Sablières

Markings : ☐ PR Cities : 1. SABLIERES

P - Take the path opposite the Town Hall towards the weather station until you reach Le Bizal Bas

- 1. **Le Bizal Bas** Follow Montselgues 9,9 km. Continue to Le Bizal
- 2. **Le Bizal** Follow Montselgues 9,7 km. Continue along the path. Go right at the crossroads. Just after the bend, leave the road and take a path down to the left. Continue to Les Escouders.
- 3. **Les Escouders** Follow Le Mas 3,1 km. Continue along the road and then take the path down towards the campsite; cross through the campsite and take the path that follows the Drobie River. On the road, go

- left. After the first houses, carry on along the path on your right. Pass through several hamlets and then the path takes you through a chestnut forest until you reach Martouret.
- 4. \*\* Martouret Follow Sablières 3,1 km. Continue along the path that goes down through the forest, and, once on the road, go left before leaving the road to take a path to Pont du Mas.
- 5. Le Pont du Mas Follow Sablières 1,8 km. Continue on the road until you get to the hamlet of Grimaldès. Take the road that goes down on your right, then take the path through the middle of the hamlet. Carry on to Sablières to return to the start point.

Variant: at "Le Bizal Bas" crossroads, you can go straight to "Le Pont du Mas" by taking the path on the left.

## Advised parking

Town Hall, Sablières