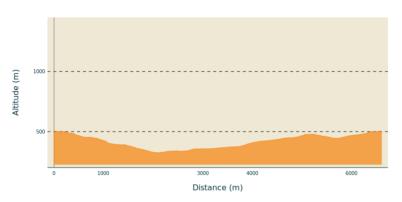

## PAYS BEAUME DROBIE - PLANZOLLES

Min elevation 325 m Max elevation 504 m

# Useful information Practice : Hike

Duration: 3 h

Length: 6.6 km

Trek ascent: 219 m

Difficulty: Medium

Type: Loop

Themes: Patrimoine bâti