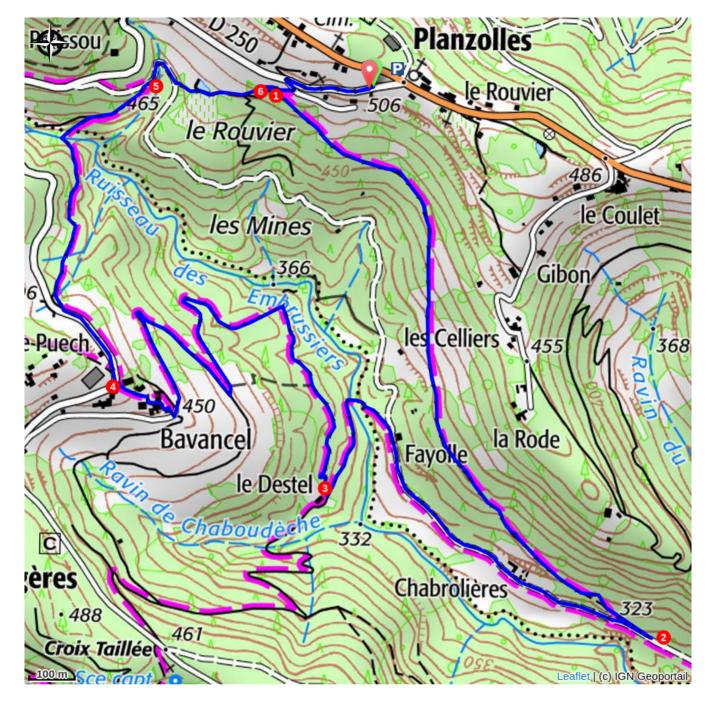

## **Trek**

**Departure**: Planzolles Town Hall **Arrival**: Planzolles Town Hall

Markings : ■ PR

Cities: 1. PLANZOLLES 2. FAUGERES

P – From the car park opposite the Town Hall, cross the road and head towards Faugères. 200m further on, turn left to take the path to Le Rouvier.

- 1. **Le Rouvier** Follow Payzac 7,5 km. Take the trail that heads downhill to reach Chabrolières.
- 2. **Chabrolières** Follow Faugères 4 km. 400m further along, you'll pass a Cistercian barn. Just after a house, take the track on the left that leads down towards the stream. After the bridge, the path then climbs through the forest towards Le Destel.
- 3. Le Destel Follow St Pierre St Jean 9,5 km. 400 m further on, you'll come across the Moulin de Marceau below the path [http://moulin-de-marceau.jimdo.com/]. Take the path that continues to climb through the forest towards the village of Bavancel. Pass between the houses and at the road, go right. You'll see the sign for Bavancel.
- 4. **Bavancel** Follow Planzolles 1,7 km. Follow the road and turn right 300m further on to take the path just before the bridge. Follow the path that goes down into the forest and cross the stream using the small wooden bridge. The path then climbs to the sign indicating Le Pélissou.
- 5. **Le Pélissou** Follow Planzolles 0,8 km. Turn left 100m further on to take the path to Le Rouvier.
- 6. **Le Rouvier** Follow Planzolles 0,4 km. Take the path then the road to get back to the start point.