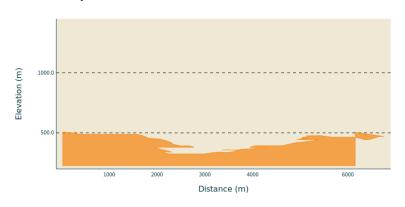

# Marceau's mill

Pays Beaume Drobie - FAUGERES



### Altimetric profile



Min elevation 0 m Max elevation 0 m

# Practice: Hike Duration: 3 h Length: 6.1 km Difficulty: Medium Type: Loop Themes: Patrimoine bâti

# **Trek**

**Departure** : Planzolles Town Hall **Arrival** : Planzolles Town Hall

Markings : ■ PR

Cities: 1. FAUGERES 2. PLANZOLLES

P – From the car park opposite the Town Hall, cross the road and head towards Faugères. 200m further on, turn left to take the path to Le Rouvier.

- 1. Le Rouvier Follow Payzac 7,5 km. Take the trail that heads downhill to reach Chabrolières.
- 2. **Chabrolières** Follow Faugères 4 km. 400m further along, you'll pass a Cistercian barn. Just after a house, take the track on the left that leads down towards the stream. After the bridge, the path then climbs through the forest towards Le Destel.
- 3. Le Destel Follow St