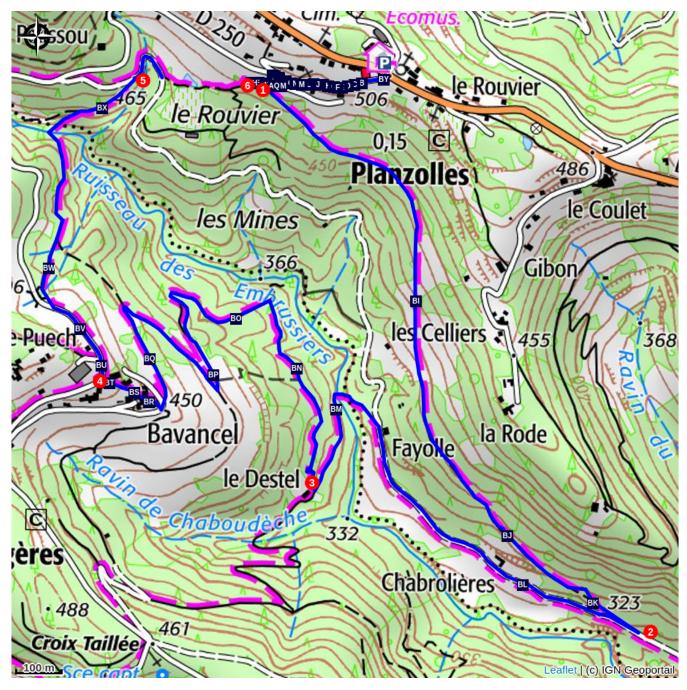

# **Trek**

**Departure** : Planzolles Town Hall **Arrival** : Planzolles Town Hall

Markings : ■ PR

Cities: 1. FAUGERES 2. PLANZOLLES

P – From the car park opposite the Town Hall, cross the road and head towards Faugères. 200m further on, turn left to take the path to Le Rouvier.

- 1. Le Rouvier Follow Payzac 7,5 km. Take the trail that heads downhill to reach Chabrolières.
- 2. **Chabrolières** Follow Faugères 4 km. 400m further along, you'll pass a Cistercian barn. Just after a house, take the track on the left that leads down towards the stream. After the bridge, the path then climbs through the forest towards Le Destel.
- 3. Le Destel Follow St Pierre St Jean 9,5 km. 400 m further on, you'll come across the Moulin de Marceau below the path [http://moulin-de-marceau.jimdo.com/]. Take the path that continues to climb

through the forest towards the village of Bavancel. Pass between the houses and at the road, go right. You'll see the sign for Bavancel.

- 4. **Bavancel** Follow Planzolles 1,7 km. Follow the road and turn right 300m further on to take the path just before the bridge. Follow the path that goes down into the forest and cross the stream using the small wooden bridge. The path then climbs to the sign indicating Le Pélissou.
- 5. **Le Pélissou** Follow Planzolles 0,8 km. Turn left 100m further on to take the path to Le Rouvier.
- 6. 📤 Le Rouvier Follow Planzolles 0,4 km. Take the path then the road to get back to the start point.