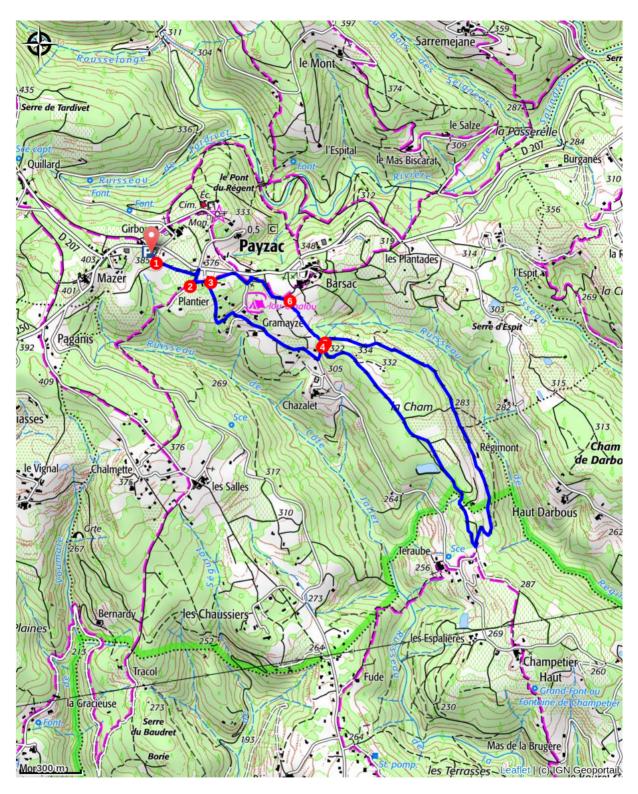

# **Trek**

**Departure**: La Blache reception hall, Payzac **Arrival**: La Blache reception hall, Payzac

Markings : ≡ PR

Cities: 1. PAYZAC 2. LES ASSIONS

P – From the La Blache reception hall car park ( ), go down the steps towards the tennis courts.

- 1. **Le Plantier** Follow St-Genest-de-Beauzon 5,1 km. Take the path to the cross and turn right to Les Plots.
- 2. **Les Plots** Follow St-Genest-de-Beauzon 4,8 km. Continue until you reach Gramayze.
- 3. **Gramayze** Follow Lachamp de Chazalet 5,3 km. Continue via the path down to a road then go right for 400m. Then take a path that climbs to the left to reach Chazalet.
- 4. Chazalet Follow Lachamp de Chazalet 4,4 km. Head right on the path up to the plateau. Walk past the artificial lake. Once you've reached the tip of the loop, go left and head downhill for 300m to the hamlet of Brouquet. Continue along the trail where you'll find two "pléjadou" (large split stones), one near the hamlet in the wall, the other before the Chazelet crossroads.
- 5. **Chazalet** Follow Payzac 1,2 km. Take the "calade" (stone path) that goes up through the terraces of olive trees and vines to Font Neuve.
- 6. Font Neuve Follow Payzac 0,9 km. Carry on along the trail to the cross then head right. At the crossroads, don't cross over but take the path to your left between two low walls and continue to

Gramayze. Follow the same path as you took on the way via Le Plot and Le Plantier to return to the starting point.

In Chazalet, continue along the road for 50m to reach Mr Grancier's house with its exceptional collection of dinosaur tracks.