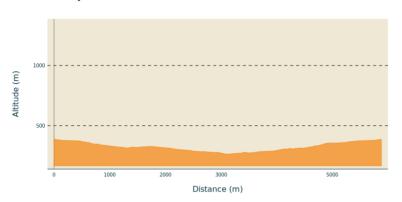

# **Traissic sandstone**

Pays Beaume Drobie - PAYZAC



#### **Altimetric profile**



Min elevation 263 m Max elevation 388 m

#### **Useful information**

Practice : Hike

Duration : 2 h

Length : 5.9 km

Trek ascent : 155 m

Difficulty : Easy

Type : Loop

Themes : Géologie

# **Trek**

**Departure**: La Blache reception hall, Payzac **Arrival**: La Blache reception hall, Payzac

Markings : ≡ PR

Cities: 1. PAYZAC 2. LES ASSIONS

P – From the La Blache reception hall car park ( ), go down the steps towards the tennis courts.

- 1. **Le Plantier** Follow St-Genest-de-Beauzon 5,1 km. Take the path to the cross and turn right to Les Plots.
- 2. **Les Plots** Follow St-Genest-de-Beauzon 4,8 km. Continue until you reach Gramayze.
- 3. **Gramayze** Follow Lachamp de Chazalet 5,3 km. Continue via the path down to a road then go right for 400m. Then take a path that climbs to t