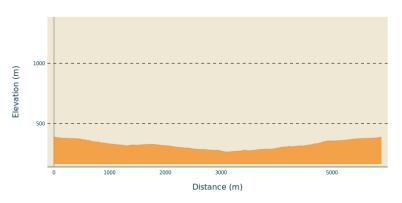

# **Traissic sandstone**

Pays Beaume Drobie - PAYZAC

Min elevation 263 m Max elevation 388 m

#### **Useful information**

Practice : Hike

Duration : 2 h

Length : 5.9 km

Trek ascent : 155 m

Difficulty : Easy

Type : Loop

Themes : Géologie