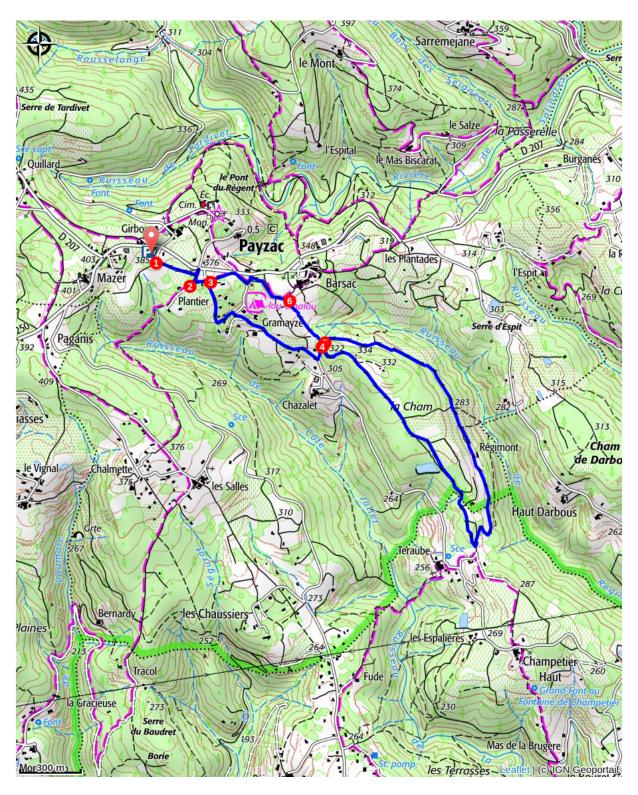

# **Trek**

**Departure**: La Blache reception hall, Payzac **Arrival**: La Blache reception hall, Payzac

Markings : ■ PR

Cities: 1. PAYZAC 2. LES ASSIONS

P – From the La Blache reception hall car park ( $\P$ ), go down the steps towards the tennis courts.

- 1. Le Plantier Follow St-Genest-de-Beauzon 5,1 km. Take the path to the cross and turn right to Les Plots.
- 2. Les Plots Follow St-Genest-de-Beauzon 4,8 km. Continue until you reach Gramayze.
- 3. **Gramayze** Follow Lachamp de Chazalet 5,3 km. Continue via the path down to a road then go right for 400m. Then take a path that climbs to the left to reach Chazalet.
- 4. Chazalet Follow Lachamp de Chazalet 4,4 km. Head right on the path up to the plateau. Walk past the artificial lake. Once you've reached the tip of the loop, go left and head downhill for 300m to the hamlet of Brouquet. Continue along the trail where you'll find two "pléjadou" (large split stones), one near the hamlet in the wall, the other before the Chazelet crossroads.
- 5. **Chazalet** Follow Payzac 1,2 km. Take the "calade" (stone path) that goes up through the terraces of olive trees and vines to Font Neuve.
- 6. Font Neuve Follow Payzac 0,9 km. Carry on along the trail to the cross then head right. At the crossroads, don't cross over but take the path to your left between two low walls and continue to

Gramayze. Follow the same path as you took on the way via Le Plot and Le Plantier to return to the starting point.

In Chazalet, continue along the road for 50m to reach Mr Grancier's house with its exceptional collection of dinosaur tracks.

## **Advised parking**

La Blache reception hall, Payzac