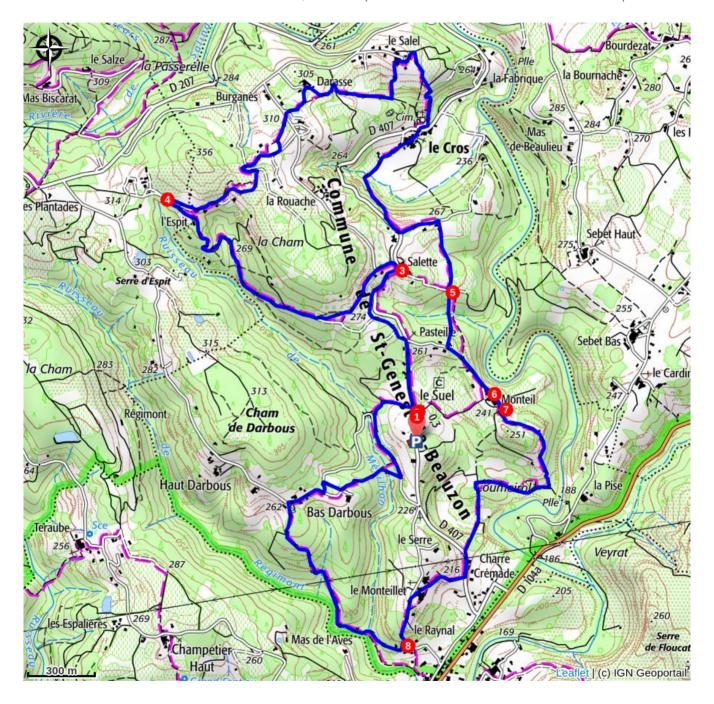

### Trek

**Departure**: Town Hall, Saint-Genest-de-Beauzon **Arrival**: Town Hall, Saint-Genest-de-Beauzon

Markings : ■ PR

Cities: 1. SAINT-GENEST-DE-BEAUZON 2. PAYZAC

P – From the Saint-Genest-le-Beauzon town hall, follow the road alongside the unfinished church to reach Le Suel via a vaulted passage.

- 1. **Le Suel** Follow Payzac 5 km. Continue along the road until you reach Les Laurences.
- 2. **Les Laurences** Follow St-Genest-de-Beauzon 5 km. Continue on the road; at the cross, go left, continue along a track to the road. Take the road on the left to Les Salettes.
- 3. Les Salettes Follow Payzac 4,2 km. Continue along the road until you reach a bend, take the track on the left through the olive groves. Take a path on your left down to another track, turn right and continue to L'Espic.
- 4. L'Espic Follow St-Genest-de-Beauzon 4,9 km. Continue along the track and take the path on your left that leads uphill. Come back down to reach a track. Turn left. Pass in front of the hamlet of Darasse then through the middle of the hamlet of Salel. Go back down to the hamlet of Cros past the cemetery. Cross the main road and take the road on the right between the houses. Cross the plain and go up the hillside.

On the road, turn left, then, at the crossroads, take the road to the left and, after the houses, the path to the right leading to Salavert.

- 5. **Salavert** Follow St-Genest-de-Beauzon 1,3 km. Head towards Le Monteil.
- 6. **Le Monteil** Follow Chandolas 10,7 km. Go to Les Crozes via the path.
- 7. Les Crozes Follow Chandolas 10,6 km. On the road, turn left and then leave it a little further on the right. Continue until you reach Le Raynal.
- 8. **Le Raynal** Follow St-Genest-de-Beauzon 2,6 km. Get to the tennis court and turn right onto the road. Continue along the path on the right. Continue along the path to the right. At the crossroads with a road, turn left and, further on, take the path that climbs to the right. Follow the path to Les Laurences.
- 9. **Les Laurences** Follow Info Rando 0,3 km. Go past Le Suel to return to the town hall car park.