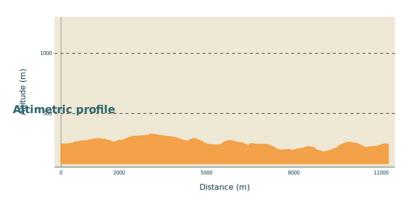

#### PAYS BEAUME DROBIE - SAINT-GENEST-DE-BEAUZON

Min elevation 178 m Max elevation 329 m

## Useful information

Practice: Hike

Duration: 4 h

Length: 11.2 km

Trek ascent: 355 m

Difficulty: Medium

Type: Loop

Themes: Patrimoine agricole