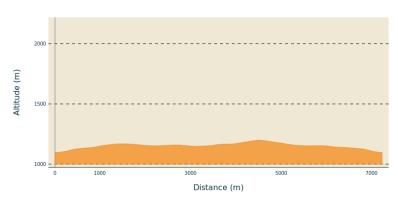

## **Monts Breysse**

Mézenc Loire Meygal - PRESAILLES

Min elevation 1096 m Max elevation 1199 m

#### **Useful information**

Practice : Hike

Duration: 2 h

Length: 7.2 km

Trek ascent: 130 m

Difficulty: Easy

Type: Loop

Themes: Géologie