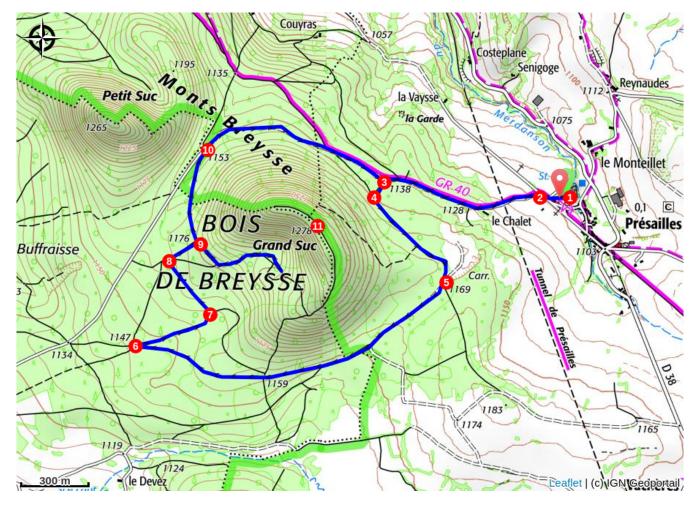

### Trek

Departure : Présailles, at the church's Geo totem pole

Arrival: Présailles, at the geo totem pole

Cities: 1. PRESAILLES 2. ALLEYRAC 3. LE MONASTIER-SUR-GAZEILLE

- 1. Leave the parking lot towards the big cross and take the road on the right.
- 2. After a few hundred meters, it turns left towards the Monts. Stay on the main road. It will become a wide track suitable for vehicles.
- 3. After 1.5 km, you will reach a crossways (Pole marker "Présailles n°6") take the path going uphill on the left.
- 4. After 400 m, you will reach an intersection. Carry on straight ahead, past board n°5. Continue up to an intersection of three paths.
- 5. Turn right to continue on the loop.
- 6. Or you can take a return trip to one of the summits by taking the path on your left or the one straight ahead. Come back to step 5.
- 7. At the next intersection (board n°4) take the path on your left, perpendicular to the one you were on, Continue for about 500 m. When you reach a path as wide as yours, turn left. The path bears gradualy right and splits in three.
- 8. Take the path on the right and cross the clearing. Carry on straight ahead. The path becomes more winding to reach another path. Take it on your right.
- 9. You will reach a crossways with two big beech trees. Go straight ahead. The path follows the contour line, skirts the Sucs and leads to a road. Take it on the left for about 400 m.
- 10. You will reach a path along and above a quarry on your left.
- 11. After about 600 m on this path, take the one (VTT markings) going downhill perpendicularly to the track that led you to the Monts Breysse. Once on the track, take it on the right to go back to your starting point.