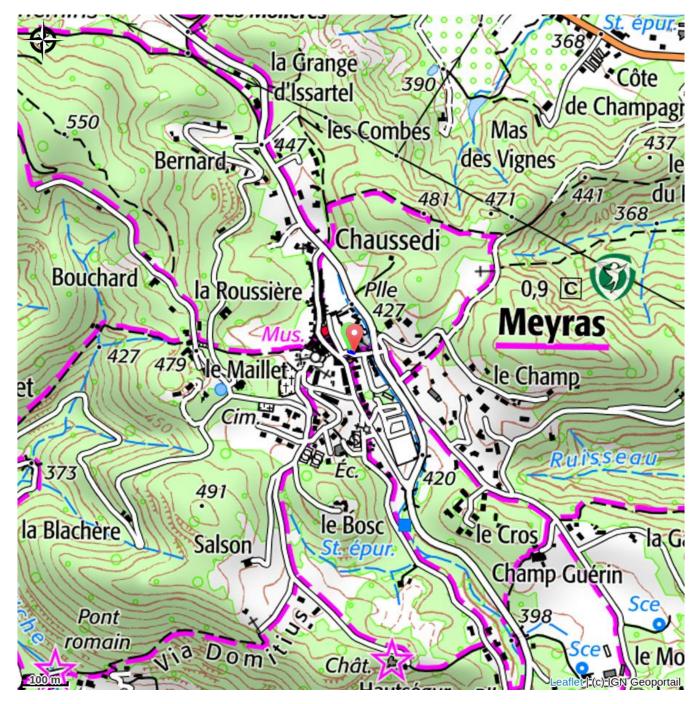

## **Trek**

**Departure** : Place du Champ de Mars **Arrival** : Place du Champ de Mars

Cities : 1. MEYRAS Parcours initiation Longueur 0,7km

#### Access

From Aubenas, take the N102 towards Thueyts, then the D26 towards Meyras. From the east or the north, take the N102 after Neyrac-les-Bains turn left on the D26.

### **Advised parking**

At the entrance to the village and in the village (town hall, muleteers' relay), there are numerous car parks.