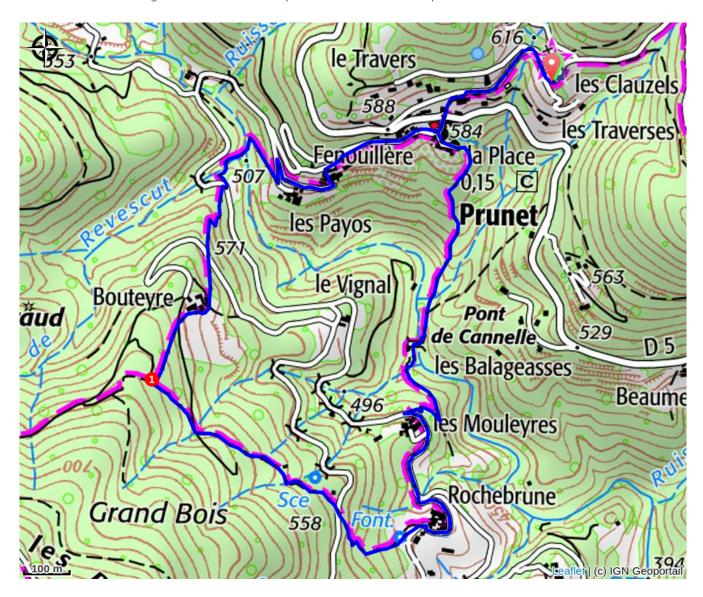

# **Trek**

**Departure** : Église Saint Grégoire, Prunet **Arrival** : Église Saint Grégoire, Prunet

Markings : ☐ PR Cities : 1. PRUNET

Departure from the church:

Join the village by the road for 300m, then go down on your left at the house. Continue to the town hall and turn left towards: [Bouteyre via Pont de Cannelle 2.2 km].

After crossing the village through the alleys, continue on the path descending through chestnut groves to the pretty Cannelle bridge. Cross it and climb back up to the road. Turn left, pass under the Mouleyres hamlet, and reach the Rochebrune hamlet by the road.

Cross the hamlet, at the last house take the draille (herding path) on the right that goes up through the chestnut trees. Cross the road, and continue straight ahead passing the wooden gates — make sure they close properly after you pass. Continue climbing until the track, follow it to your right for about 150 m, then take the draille on the left.

Bouteyre: [Prunet 1.2 km]

At the crossroads, turn right. Go around the hamlet of Bouteyre on the right and descend back to the road. Cross the road and continue straight on the old paved path. Cross the road again and take the path on the left. Cross the Ligne river by the stepping stones, then climb back up to the road. Turn left then right, and at the last house,

take the stairs going up on the left; cross the hamlet of Fenouillères by the paved path. At the road, turn right and follow it to the village of Prunet. Take the paved street from the square and reach the church.