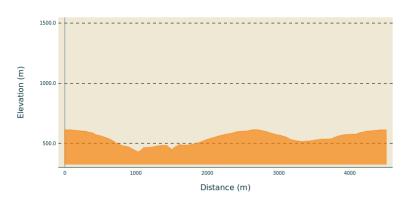

### Altimetric profile

Min elevation 424 m Max elevation 614 m

#### **Useful information**

Practice: Hike

Duration: 1 h 40

Length: 4.5 km

Trek ascent: 332 m

Difficulty: Easy

Type: Loop

Themes : Châtaigneraie, Patrimoine historique