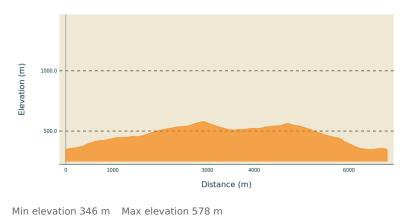

#### **Altimetric profile**

# Duration : 2 h 30

Length : 6.8 km

Practice : Hike

Trek ascent : 301 m

**Useful information** 

Difficulty : Easy

Type : Loop

Themes : Châtaigneraie, Patrimoine historique et religieux, Sommet et points de vue