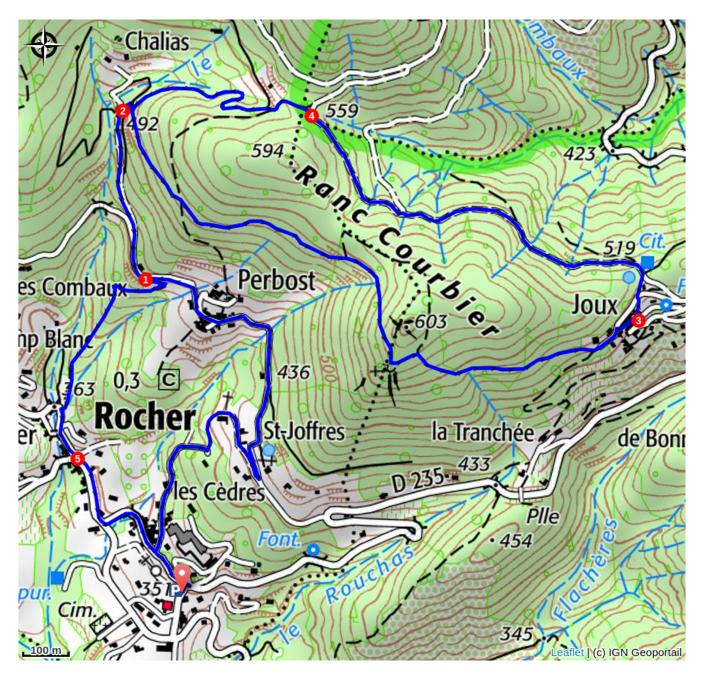

## Trek

Departure : Place du village, Rocher

Arrival : Place du village, Rocher

Markings : 😑 PR

Cities : 1. ROCHER 2. CHASSIERS

Departure from the village square:

Follow the road on the left that runs alongside the Cèdres Hospital. After the church, head towards [Champ Blanc 1.3 km]. Take the paved path climbing to your right. After about 300 m, you will see an aqueduct on your left. Before the last house, turn left and follow the trail, passing through the hamlet of Saint-Joffrès. Continue on the road to your left until you reach Perbost. Cross the hamlet.

Champ Blanc: [Le Vaure 0.6 km, Chazeaux 5.7 km] Continue along the paved road, then take the stone path climbing to the right.

Le Vaure: [ND de Bonne Rencontre via the Virgin 1.9 km, Chazeaux 5.9 km] At the crossroads, turn right. This path goes through old chestnut groves and leads to the Virgin of Ranc Courbier. From there, enjoy a stunning view of the Ligne valley, Southern Ardèche, and Mont Ventoux. Descend towards Joux through a beautiful chestnut grove.

Cross the hamlet by following the paved road, then continue straight ahead towards [Chazeaux 6.2 km]. After 100 m, take the track (draille) on your left and continue on the DFCI track.

Ranc Courbier: [Le Vaure 0.6 km, Rocher 2.2 km] At the junction, turn left and go back down the same path to Champ Blanc.

Champ Blanc: [Rocher 1 km] Take the path descending on the right. At the road, turn left until the junction.

Le Pontet: [Rocher 0.5 km]

Continue then turn left. Cross the bridge and take the small lane on the left going back up into the village. Turn right to return to the parking area.

#### Access

From Largentière, follow Rocher (D5).

**Advised parking** Place du village, Rocher