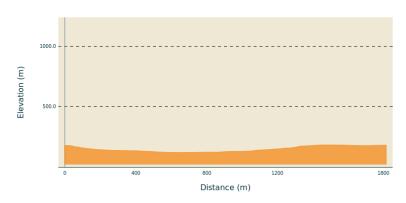

### Altimetric profile

Duration : 1 h

Length : 1.8 km

Trek ascent : 67 m

Type : Loop

Difficulty: Easy

**Useful information** 

Practice: Hike

Min elevation 117 m Max elevation 180 m