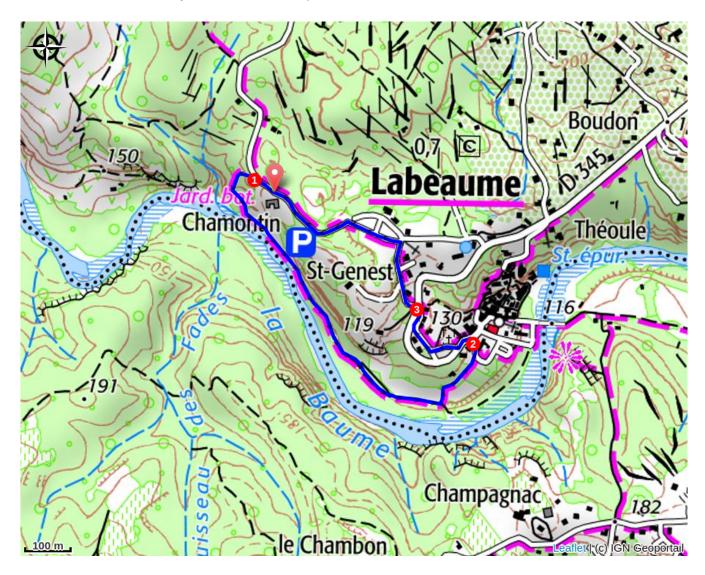

## Trek

**Departure**: Labeaume **Arrival**: Labeaume
Cities: 1. LABEAUME

Before starting your walk, don't miss the view of the famous Labeaume hanging gardens. These are tiny plots of land, laid out in terraces (or "faïsses" as the locals say) suspended above the Gorges de Labeaume, some of them still cultivated, and bordered by low dry stone walls. The views from here are truly breathtaking.

- 1. Turn left out of the car park and you'll find the yellow-and-white signposted path leading to the village of Labeaume, 1.2km away. A short descent brings you closer to the River Beaume. You then follow the river on wide rocky slabs, and you can bet that the pretty waterholes below will catch your eye...
- 2. After about a 20-minute walk, you arrive at the village of Labeaume, a must-see for any holiday in the Ardèche. Here, it's up to you: an ice-cream break on the terrace, a stroll along the calades (cobbled

- streets) to climb to the very top of the village and admire the view over the rooftops and the river, a detour to the belvedere clinging to the cliff above the river (the climb is a bit strenuous, but well worth it!).
- 3. Then take the tarmac road back towards Ruoms, leaving it as soon as you leave Labeaume for a yellow and white signposted road leading to Le Récatadou. One last (very) short climb, a few hundred metres on the narrow road, and you arrive at the car park.

#### Access

From Ruoms or Saint-Alban-Auriolles, leave the D208 and take the D245 towards Labeaume, then turn right towards the Récatadou multi-purpose hall in the hamlet of Saint-Genest.

Park in the car park next to the multi-purpose hall.

# **Advised parking**

Car park at the Récatadou hall