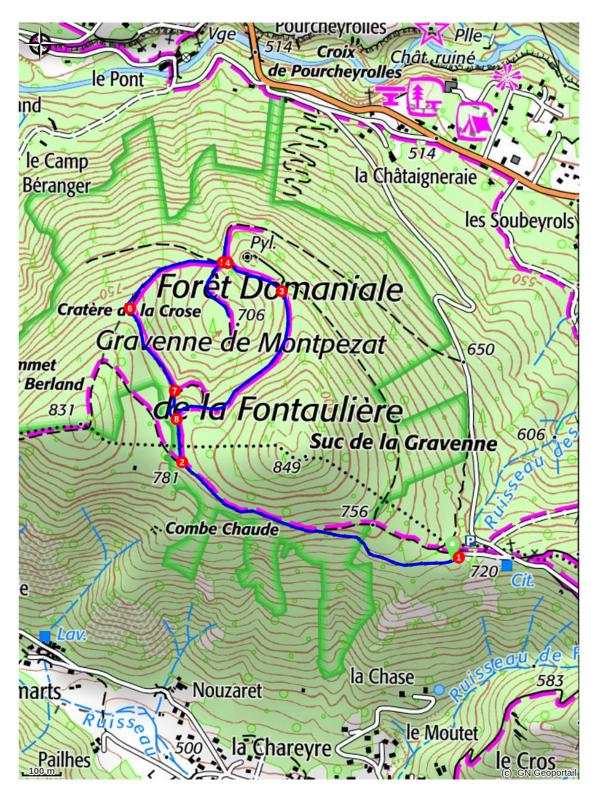

### Trek

**Departure**: From the parking lot, reach the Geo totem pole, pass the barrier and take the path.

Cities: 1. THUEYTS 2. MONTPEZAT-SOUS-BAUZON

- 1. From the parking lot, after 500 m on this path, you will find a board on your right giving the route of the discovery walk and a few details about it. There, you will also find an intersection.
- 2. Take the path on your right. You will see a sign "Sentier de la Gravenne"
- 3. At the crossways 500 m away, take the path on the left.
- 4. At the intersection Walk on this track up to the panorama, then retrace your steps. Back at the intersection, go straight ahead to the center of the crater.
- 5. At the crossroads again take a very narrow path on your left in the brush.
- 6. Continue up to an intersection, turn left as indicated on the sign. Continue on this path until you see the sign indicating the end of the walk.
- 7. Go up the wooden stairs up to an intersection with a wider road.
- 8. Turn right and you will be back at the first big board (on your left). You will get back to your car on the parking lot simply by following this path for 1 km.

### Access

From Thueyts, take the road starting in front of the Gueule d'Enfer (hell's mouth) belvedere (Montpezat's route touristique). Follow it up to the Le Prat crossroads, where you will see a cistern on your left. Take the road on the left up to the parking lot.

From Montpezat, just after the bridge on the Fontaulière River, take the Croix de Pourcherolles road (in the

direction of Thueyts). Follow the road up to a cistern where you will turn right. At the end of this road you will find space to park your car.

## **Advised parking**

Espace de stationnement au bout de la route du Prat après la citerne.