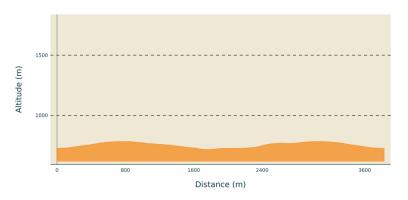

### Altimetric profile

Min elevation 716 m Max elevation 782 m

#### **Useful information**

Practice: Hike

Duration: 40 min

Length: 3.8 km

Trek ascent: 124 m

Difficulty: Easy

Type: Loop

Themes: Fauna - Flora, Géologie